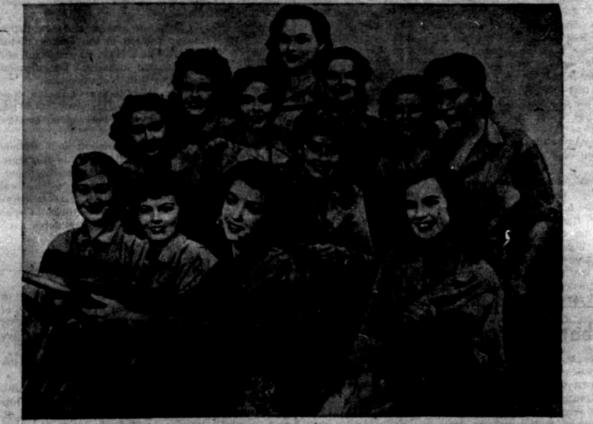

Church of God Corner of Henry & Seventh Sts.

12 coverall girls who appear in M-G-M's "Cry 'Havoc'," due to open Friday for three days at the Liberty tre, are relaxing between scenes. They ride off in a truck for a tour of the M-G-M lot, and the smiles ng freely indicate they're having one grand time. Driving the car is Marsha Hunt. Next to her is Margaret van, and next to her is Fay Bainter. Others who appear in the picture are Joan Blondell, Ann Sothern. es, Frances Gifford, Diana Lewis, Dorothy Morris, Heather Angel, Gioria Grafion