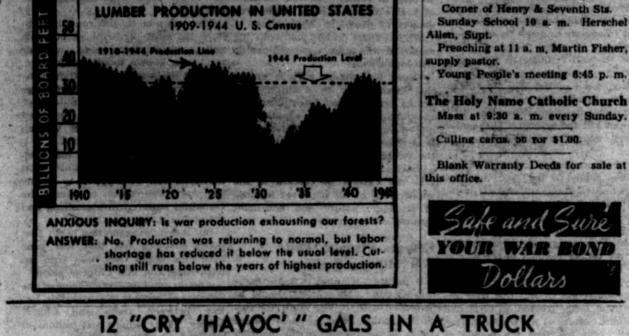

Church of God Corner of Henry & Seventh Sts.





12 coverall girls who appear in M-G-M's "Cry 'Havoc'," due to open Friday for three days at the Liberty tre, are relaxing between scenes. They ride off in a truck for a tour of the M-G-M lot, and the smiles ng freely indicate they're having one grand time. Driving the car is Marsha Hunt. Next to her is Margaret van, and next to her is Fay Bainter. Others who appear in the picture are Joan Blondell, Ann Sothern. es, Frances Gifford, Diana Lewis, Dorothy Morris, Heather Angel, Gioria Grafion

## 152 Big Issues \$325 FOR ONLY

## FIVE MAGAZINES AND THIS NEWSPAPER

| PATHFINDER (weekly)            | 52 Issues |
|--------------------------------|-----------|
| TRUE STORY MAGAZINE            | 12 Issues |
| HOUSEHOLD MAGAZINE             | 12 Issues |
| FARM JOURNAL & FARMER'S WIFE . | 12 Is