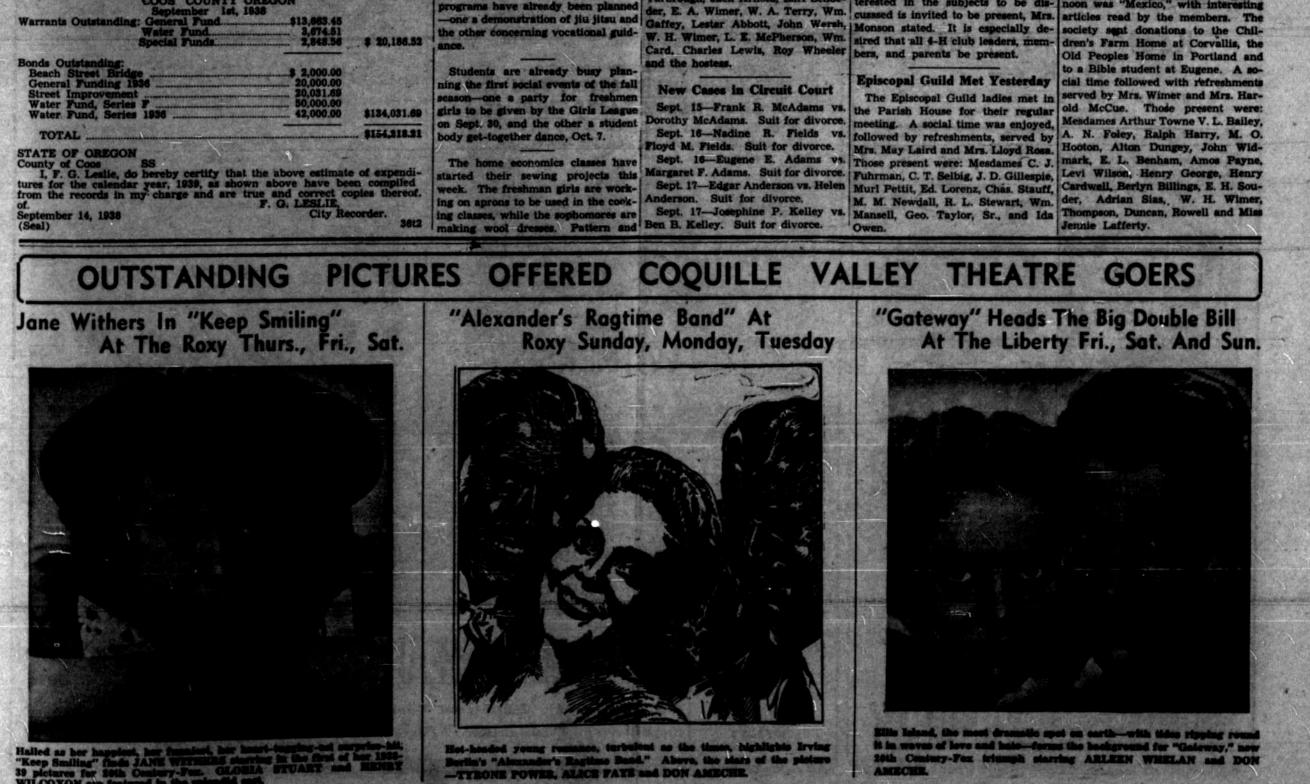

Roxy - Liberty Theatres Join

(Continued from Page One)

by the theatre management there is a page on which to note in plain, unadorned language, the contestant's reasons for selecting one of the 94

as the outstanding picture of the

Following are the questions asked in connection with three pictures to be shown at the Roxy and Liberty on the menu. las Conn also has charge of an ably program supervision an pepster group, a senior girls' taion and of Theatres during the next week: Answer This Question: In "Keep Smiling," Jane Withers imitates a The pepster group met early in the week to plan a program for Friday assembly. Tryouts will be held a that time for yell leader and son queen. Uniforms for the group wer planned and it was decided to wea white sport shirts and red pleate jumper skirts. A special yell practic will be held Thursdey night and committee to arrange railies for the committee to arrange railies for the committee to arrange railies for the committee to arrange railies for the

**Methodist Episcopal Church** 

Evening preaching 7:30 p. m. Prayer meeting Wednesday 7:30 p. Scriptural, spiritual preaching. Ev-

G. A. Gray, Pastor Extension Specialist To Be

At Myrtle Point Friday

Miss Izola Jensen, extension speci-alist in recreational work at the State College, will talk on and give a dem-Smilling," Jane Withers imitates a<br/>group of movie stars, three of whom<br/>are: (Check one)College, will talk on and give a dem-<br/>onstration showing the various types<br/>of equipment commonly used in rec-<br/>reational programs in Oregon at a<br/>meeting sponsored by the county 4-H<br/>local leaders' association in the Jum-<br/>ior High School building in Myrtle<br/>Point Friday evening at 8:00 p. m.,<br/>according to arrangements which<br/>have just been made by Mrs. Ger-<br/>trude Monson, president of the or-<br/>sanization, Martha E. Mulkey, coun-<br/>ty school superintendent, and George J<br/>Jenkins, county agent.( ) Don Ameche( ) Jack Haley<br/>( ) Allee Faye ( ) Ethel Merman<br/>Answer This Question: Answer This Question: An

Alexander's Angulate Land(Check one)( ) Don Ameche( ) Jack Haley( ) Don Ameche( ) Jack Haley( ) Alice Faye ( ) Ethel MermanAnswer This Question: ArleanMhelan is coming to America in<br/>"Gateway" to join: (Check one)( ) Her father and mother( ) Groucho Marx, Clark Gable,<br/>Zasu Pitts( ) Joan Crawford, Joe E. Brown,<br/>Sonja Henie( ) Dick Powell, Katherine Hep-<br/>burn, Wallace BeeryEagles' AuxiliaryThe Eagles AuxiliaryThe Eagles Auxiliary