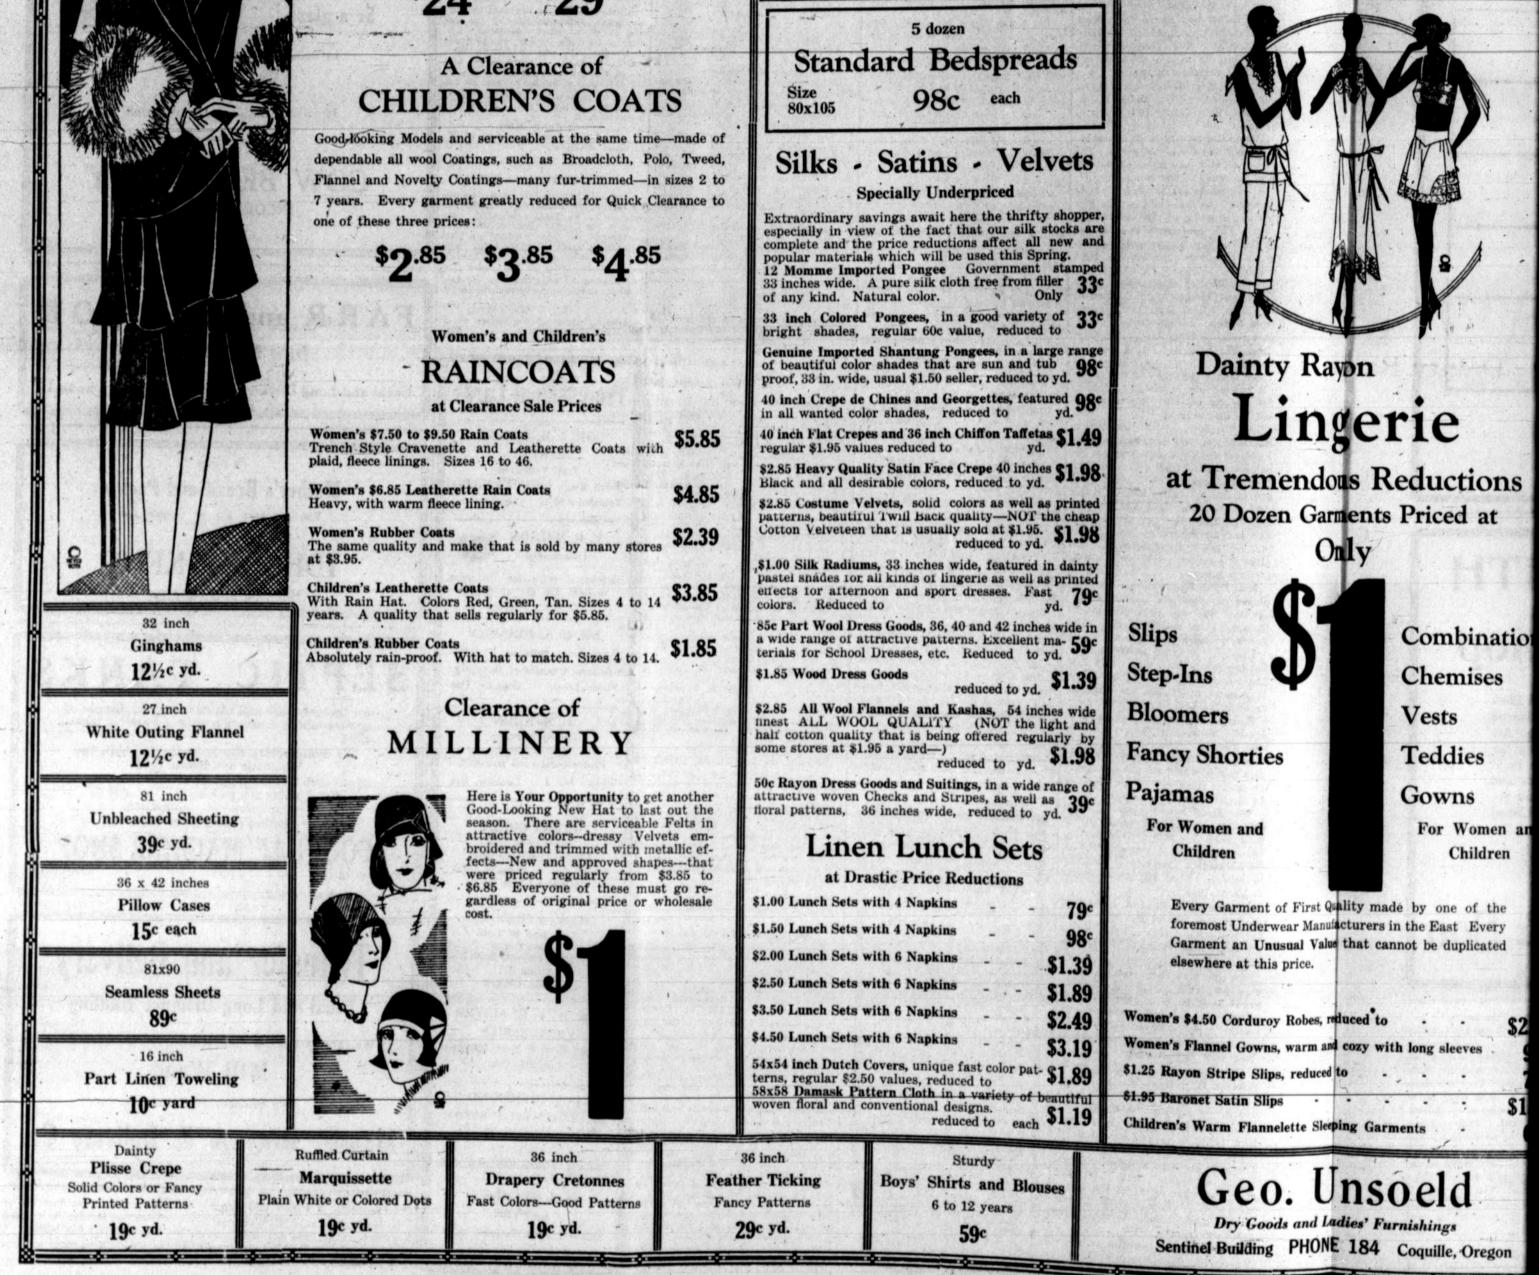

PAGE SIX

North Arth

81x90 **Pequot Sheets** Bleached \$1.49

**All Silk Pongee** 12 Momme weight

33 inch

33c yd.

All

39 inch **Baronet Satin 20** Color Shades 69c yd.

## Winter Coats Drastically Reduced

In accordance with our policy never to carry over a garment from one season to another-we have drastically reduced the price of every Coat in Stock-with the ONE OBJECT in view: To Sell Every Coat by January 31st. And these Prices will do it attached to these handsome Fur-Trimmed Coats:

\$10<sup>.75</sup> \$14<sup>.75</sup> \$19<sup>.50</sup> \$24<sup>.50</sup> \$29<sup>.00</sup>

Women's and Children's RAINCOATS

Unsoeld's

lan

## Starts Saturday, January 12th and Lasts un NEW, CLEAN, FRESH MERCHA

At Unusually Low Sale Prices marks this a Bargain Even