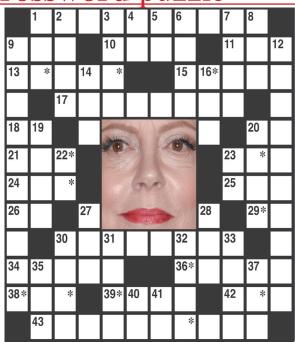

crossword puzzle

The identity of the celebrity is found within the answers in the puzzle. In order to take the TV Challenge, unscramble the letters noted with asterisks within the puzzle.