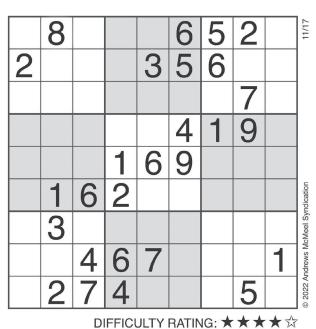

# **MOTHER GOOSE & GRIMM**

1/17 I'M MAKING TI PUT PORK WHAT

every row, column and 3x3 box contains every digit from 1 to 9 inclusively.

TUESDAY'S SOLUTION:

| 9 | 1 |   | 5 | 8 | 3 | 2 | 6 | 7 |
|---|---|---|---|---|---|---|---|---|
| 7 | 8 | 3 | 4 | 6 | 2 | 9 | 5 | 1 |
| 2 | 6 | 5 | 1 | 7 | 9 | 8 | 3 | 4 |
| 6 | 4 | 1 | 7 | 9 | 8 | 5 | 2 | 3 |
| 5 | 9 | 2 | 6 | 3 | 1 | 7 | 4 | 8 |
| 8 | 3 | 7 | 2 | 4 | 5 | 6 | 1 | 9 |
| 4 | 5 | 9 | 8 | 1 | 6 | 3 | 7 | 2 |
| 1 | 2 | 8 |   | 5 |   | 4 | 9 | 6 |
| 3 | 7 | 6 | 9 | 2 | 4 | 1 | 8 | 5 |