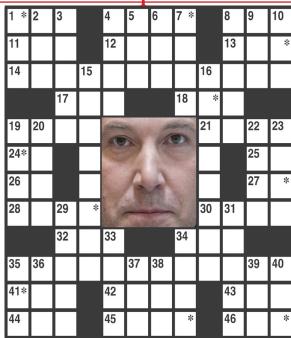

crossword puzzle

The identity of the celebrity is found within the answers in the puzzle. In order to take the TV Challenge, unscramble the letters noted with asterisks within the puzzle.