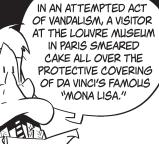

### **MALLARD FILLMORE**

PEARLS BEFORE SWINE

AWW, A CUTE LITTLE

SONGBIRD... I BET HE'S COME TO EAT FROM MY BIRD FEEDER.

LOUVRE SECURITY LATER REPORTED THAT THE WHEN HE ALSO OVER A FAMOUS KANDINSKY.

I AM THE DESCENDANT OF