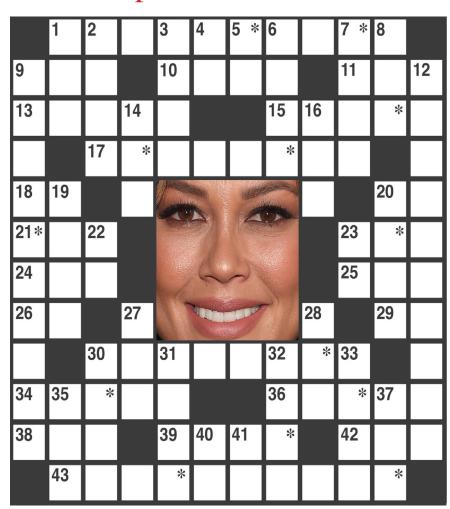

## crossword puzzle

The identity of the celebrity is found within the answers in the puzzle. In order to take the TV Challenge, unscramble the letters noted with asterisks within the puzzle.