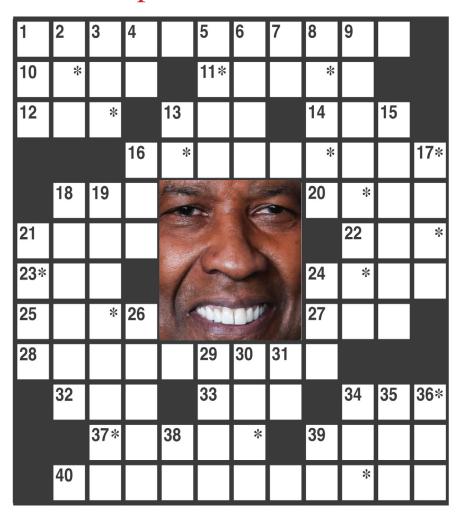

## crossword puzzle

The identity of the celebrity is found within the answers in the puzzle. In order to take the TV Challenge, unscramble the letters noted with asterisks within the puzzle.