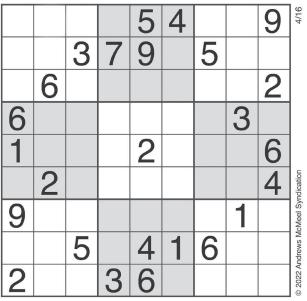

### 6 9 3 1 5 8 7 4 96538412 3 6 8 2 1 4 9 7 8 4 3 6 2 1

SUDOKU

every row, column and 3x3 box

contains every digit from 1 to 9

9 7 8 2 5 4 1 3 6 186947

6 | 1 | 4 | 9 | 7 | 3 | 2 | 8 | 5 7 4 2 6 9 3 7 8 6 9 5 2 1

Complete the grid so that

THURSDAY'S SOLUTION:

inclusively.

DIFFICULTY RATING: 含含含含含