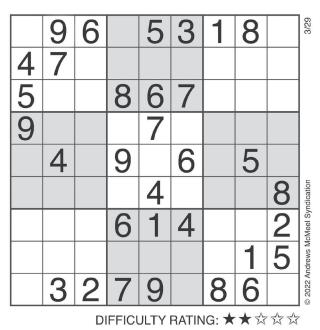

# SUDOKU Complete the grid so that

every row, column and 3x3 box contains every digit from 1 to 9 inclusively. SATURDAY'S SOLUTION:

| 5 | 4 | 9 | 1 | 3 | 2 | 7 | 6 | 8 |
|---|---|---|---|---|---|---|---|---|
| 6 | 7 | 8 | 4 | 5 | 9 | 1 | 2 | 3 |
| 3 | 2 | 1 | 7 | 8 | 6 | 9 | 4 | 5 |
| 8 | 6 | 5 | 2 | 7 | 1 | 3 | 9 | 4 |
| 9 | 1 | 2 | 3 | 4 | 8 | 5 | 7 | 6 |
| 7 | 3 | 4 | 6 | 9 | 5 | 2 | 8 | 1 |
| 4 | 9 | 6 | 5 | 2 | 3 | 8 | 1 | 7 |
| 1 | 8 | 3 | 9 | 6 | 7 | 4 | 5 | 2 |
| 2 | 5 | 7 | 8 | 1 | 4 | 6 | 3 | 9 |