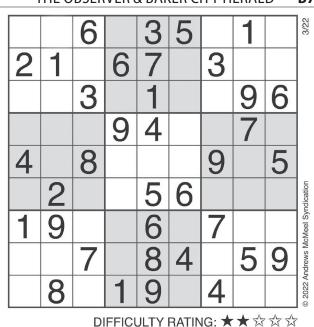

# SUDOKU

Complete the grid so that every row, column and 3x3 box contains every digit from 1 to 9 inclusively.

SATURDAY'S SOLUTION:

| 7 | 2 | 6 | 4 | 5 | 1 | 8 | 9 | 3 |
|---|---|---|---|---|---|---|---|---|
| 1 | 8 | 4 | 9 | 6 | 3 | 5 | 7 | 2 |
| 9 | 5 | 3 | 8 | 2 | 7 | 4 | 1 | 6 |
| 5 | 1 | 2 | 6 | 3 | 9 | 7 | 4 | 8 |
| 4 | 9 | 7 | 1 | 8 | 2 | 3 | 6 | 5 |
| 6 | 3 | 8 | 7 | 4 | 5 | 1 | 2 | 9 |
| 2 | 6 | 1 | 5 | 7 | 8 | 9 | 3 | 4 |
| 3 | 7 | 5 | 2 | 9 | 4 | 6 | 8 | 1 |
| 8 | 4 | 9 | 3 | 1 | 6 | 2 | 5 | 7 |