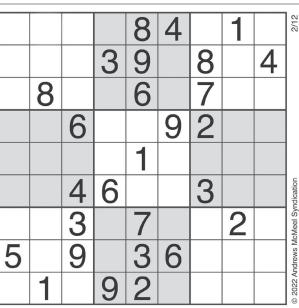

## SUDOKU

Complete the grid so that every row, column and 3x3 box contains every digit from 1 to 9

inclusively. THURSDAY'S SOLUTION:

| 6 | 9 | 4 | 7 | 1 | 2 | 8 | 3 | 5 |
|---|---|---|---|---|---|---|---|---|
| 7 | 1 | 8 | 4 | 5 | 3 | 9 | 6 | 2 |
| 2 | 3 | 5 | 8 | 9 | 6 | 1 | 4 | 7 |
| 3 | 7 | 9 | 2 | 4 | 1 | 6 | 5 | 8 |
| 4 | 6 | 2 | 5 | 8 | 9 | 3 | 7 | 1 |
| 5 | 8 | 1 | 3 | 6 | 7 | 4 | 2 | 9 |
| 8 | 5 | 3 | 1 | 2 | 4 | 7 | 9 | 6 |
| 9 | 2 | 7 | 6 | 3 | 8 | 5 | 1 | 4 |
| 1 | 4 | 6 | 9 | 7 | 5 | 2 | 8 | 3 |

DIFFICULTY RATING: 食食食食食