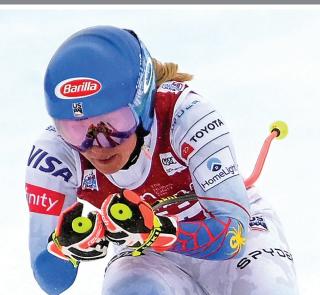

## 2022 Winter Olympics Gold contenders hit ice, slopes

Mikaela Shiffrin is among the athletes expected to compete in the 2022 Winter Olympics Monday on NBC and NBCUniversal networks.

MOST ADVANCED TECHNOLOGY AVAILABLE