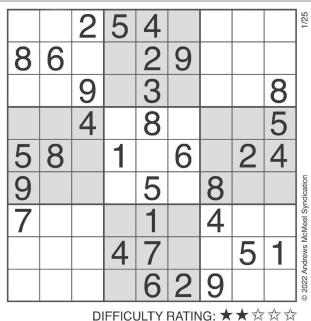

## SUDOKU

Complete the grid so that every row, column and 3x3 box contains every digit from 1 to 9 inclusively.

SATURDAY'S SOLUTION:

| Б | 6 | 8 | 7 | 2 | 4 | - | 9        | 2 |
|---|---|---|---|---|---|---|----------|---|
| 5 | 0 | - | 1 | _ |   |   | <u> </u> | 5 |
| 3 | 1 | 9 | 8 | 5 | 6 | 4 | 2        | 1 |
| 2 | 7 | 4 | 9 | 1 | 3 | 8 | 5        | 6 |
| 7 | 3 | 2 | 6 | 4 | 1 | 9 | 8        | 5 |
| 9 | 5 | 6 | 3 | 8 | 2 | 7 | 1        | 4 |
| 8 | 4 | 1 | 5 | 9 | 7 | 3 | 6        | 2 |
| 6 | 8 | 7 | 1 | 3 | 5 | 2 | 4        | 9 |
| 1 | 2 | 5 | 4 | 7 | 9 | 6 | 3        | 8 |
| 4 | 9 | 3 | 2 | 6 | 8 | 5 | 7        | 1 |