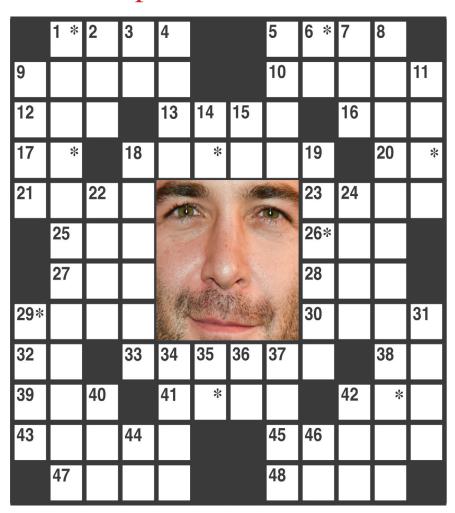

## crossword puzzle

The identity of the celebrity is found within the answers in the puzzle. In order to take the TV Challenge, unscramble the letters noted with asterisks within the puzzle.