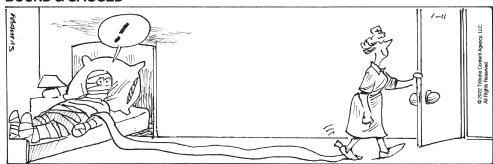

# **WONDERWORD**

By DAVID **OUELLET** 

HOW TO PLAY: All the words listed below appear in the puzzle — horizontally, vertically, diagonally and even backward. Find them, circle each letter of the word and strike it off the list. The leftover letters spell the WONDERWORD.