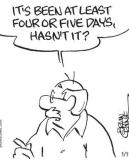

# **WONDERWORD**

By DAVID **OUELLET** 

HOW TO PLAY: All the words listed below appear in the puzzle — horizontally, vertically, diagonally and even backward. Find them, circle each letter of the word and strike it off the list. The leftover letters spell the WONDERWORD.