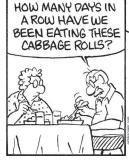

# **WONDERWORD**

By DAVID **OUELLET** 

HOW TO PLAY: All the words listed below appear in the puzzle — horizontally, vertically, diagonally and even backward. Find them, circle each letter of the word and strike it off the list. The leftover letters spell the WONDERWORD.