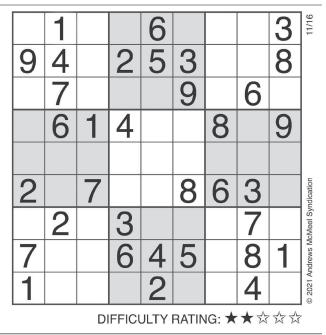

# SUDOKU

COMICS

Complete the grid so that every row, column and 3x3 box contains every digit from 1 to 9 inclusively.

SATURDAY'S SOLUTION:

|   |   | _ | _ | - | - | - | _ | - |
|---|---|---|---|---|---|---|---|---|
| 1 | 4 | 3 | 5 | 8 | 2 | 9 | 7 | 6 |
| 2 | 7 | 5 | 4 | 6 | 9 | 1 | 8 | 3 |
| 8 | 9 | 6 | 7 | 1 | 3 | 5 | 4 | 2 |
| 9 | 3 | 7 | 6 | 5 | 4 | 2 | 1 | 8 |
| 5 | 6 | 1 | 3 | 2 | 8 | 4 | 9 | 7 |
| 4 | 2 | 8 | 1 | 9 | 7 | 6 | 3 | 5 |
| 3 | 1 | 2 | 8 | 4 | 6 | 7 | 5 | 9 |
| 7 | 5 | 9 | 2 | 3 | 1 | 8 | 6 | 4 |
| 6 | 8 | 4 | 9 | 7 | 5 | 3 | 2 | 1 |