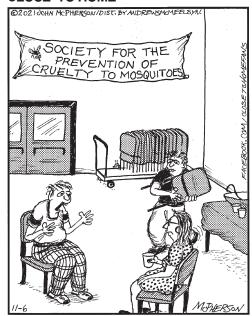

## **CLOSE TO HOME**

Yes! Exactly! It's only the females who bite people! Plus, they don't bite ANYONE in the winter! Geesh. They get a bad rap!"