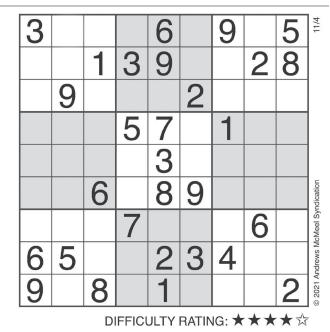

# COMICS

Complete the grid so that every row, column and 3x3 box contains every digit from 1 to 9 inclusively. TUESDAY'S SOLUTION: