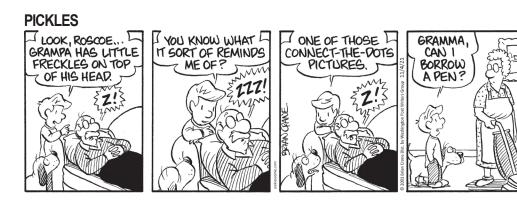

# COMICS

Complete the grid so that every row, column and 3x3 box contains every digit from 1 to 9 inclusively. TUESDAY'S SOLUTION: