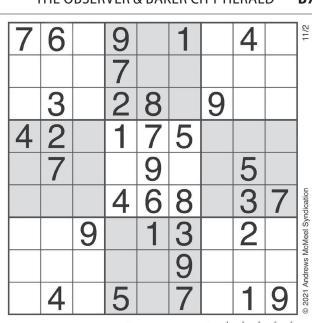

# SUDOKU

Complete the grid so that every row, column and 3x3 box contains every digit from 1 to 9 inclusively.

SATURDAY'S SOLUTION:

| 1 | 2 | 7 | 6 | 9 | 5 | 3 | 8 | 4 |
|---|---|---|---|---|---|---|---|---|
| 3 | 8 | 6 | 7 | 2 | 4 | 1 | 5 | 9 |
| 5 | 9 | 4 | 1 | 8 | 3 | 2 | 7 | 6 |
| 8 | 3 | 5 | 9 | 1 | 7 | 4 | 6 | 2 |
| 4 | 7 | 1 | 2 | 5 | 6 | 9 | 3 | 8 |
| 2 | 6 | 9 | 3 | 4 | 8 | 7 | 1 | 5 |
| 7 | 1 | 2 | 5 | 6 | 9 | 8 | 4 | 3 |
| 6 | 4 | 3 | 8 | 7 | 2 | 5 | 9 | 1 |
| 9 | 5 | 8 | 4 | 3 | 1 | 6 | 2 | 7 |

DIFFICULTY RATING: ★★☆☆☆