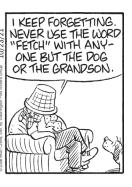

# WONDERWORD.

## By DAVID **OUELLET**

HOW TO PLAY: All the words listed below appear in the puzzle — horizontally, vertically, diagonally and even backward. Find them, circle each letter of the word and strike it off the list. The leftover letters spell the WONDERWORD.