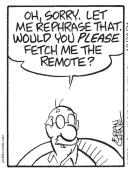

# WONDERWORD.

## By DAVID **OUELLET**

HOW TO PLAY: All the words listed below appear in the puzzle — horizontally, vertically, diagonally and even backward. Find them, circle each letter of the word and strike it off the list. The leftover letters spell the WONDERWORD.