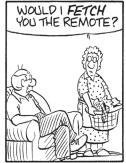

# WONDERWORD.

## By DAVID **OUELLET**

HOW TO PLAY: All the words listed below appear in the puzzle — horizontally, vertically, diagonally and even backward. Find them, circle each letter of the word and strike it off the list. The leftover letters spell the WONDERWORD.