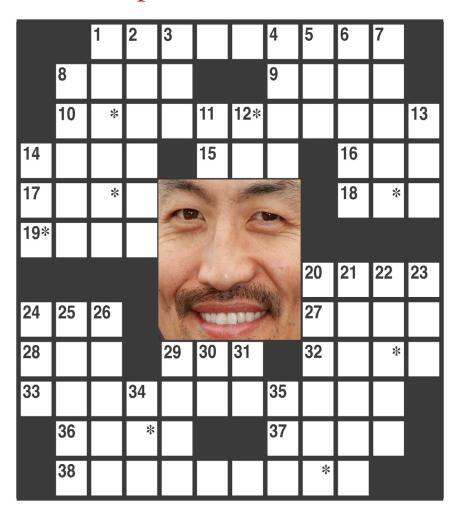

### crossword puzzle

The identity of the celebrity is found within the answers in the puzzle. In order to take the TV Challenge, unscramble the letters noted with asterisks within the puzzle.