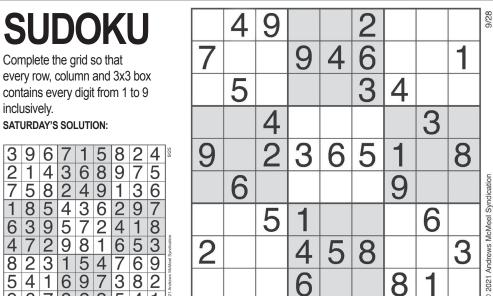

# **FLO AND FRIENDS**

Complete the grid so that

SATURDAY'S SOLUTION:

967823541

1 4

inclusively.

2

1

6 4