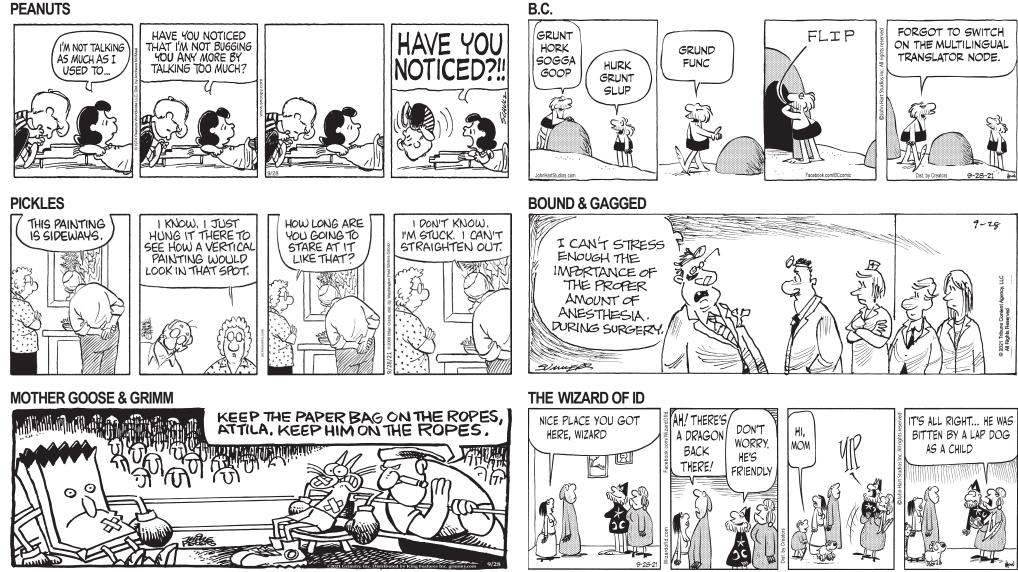

# WONDERWORD<sub>®</sub>

#### **By DAVID** OUELLET

HOW TO PLAY: All the words listed below appear in the puzzle - horizontally, vertically, diagonally and even backward. Find them, circle each letter of the word and strike it off the list. The leftover letters spell the WONDERWORD.

| SCOTCH BONNET PEPPERS Solution: 9 letters |   |   |   |   |   |   |   |   |                |   |                |   |   | tters |
|-------------------------------------------|---|---|---|---|---|---|---|---|----------------|---|----------------|---|---|-------|
| Α                                         | Ν | Т | Ι | G | U | Α | С | Ι | R              | Α | Т              | S | 0 | С     |
| E                                         | Ν | Ν | Ι | С | А | R | А | G | U              | А | Е              | Υ | С | Α     |
| F                                         | Μ | Т | В | А | Е | L | L | Ι | V              | Ο | С              | S | R | Ρ     |
| 1                                         | 0 | А | Ι | S | L | А | Ν | D | S              | Ι | Ι              | Υ | S | S     |
| R                                         | Κ | V | Ν | Ο | Н | С | А | Е | $(\mathbb{P})$ |   | $(\mathbb{R})$ | Ē | Е | A     |
| E                                         | G | S | Е | Т | Х | Ι | Ρ | S | Μ              | R | F              | В | Ι | Ι     |
| Т                                         | Ν | С | Е | Ν | R | Ι | Ο | А | U              | В | 0              | Н | Т | С     |
| N                                         | Ι | L | Н | С | W | U | D | С | U              | U | L              | А | Т | Ι     |
| A                                         | Ν | А | W | Е | U | 0 | S | А | Ν              | Ν | L              | В | А | Ν     |
| н                                         | 0 | Μ | Μ | Ο | R | А | R | Е | Ν              | Ι | 0              | А | Ρ | Е     |
| S                                         | S | В | А | А | L | R | S | В | А              | Т | J              | Ν | F | K     |
| 0                                         | А | S | Т | U | Ν | L | Υ | Κ | Ν              | S | S              | Е | Е | С     |
| M                                         | Е | А | Т | S | Ρ | А | Е | R | Ι              | Ρ | Е              | R | Е |       |
| A                                         | S | R | Е | Ρ | Ρ | Е | Ρ | Υ | Е              | Ν | Ν              | 0 | В | Н     |
| Т                                         | R | I | Ν | Ι | D | А | D | S | Ρ              | Ι | L              | I | Н | С     |

© 2021 Andrews McMeel Syndication www.wonderword.com 9/27 Annuum, Antigua, Antioxidants, Ata Roda, Bake, Beef Patties, Bonney Peppers, Brown, Capsaicin, Cherry, Chicken, Chili, Costa Rica, Curry, Fire, Habanero, Islands, Jollof Rice, Lamb, Lips, Meats, Nicaragua, Oven, Panama, Peach, Pods, Pure, Reap, Ripe, Sauces, Scoville, Seasoning, Skin, Spicy, Stun, Suriname, Tam O'Shanter, Trinidad, Units, Yellow

Saturday's Answer: Sediment ÷y To purchase WONDERWORD books, visit www.WonderWordBooks.com, or call 1-800-642-6480.

PEANUTS

THE OBSERVER & BAKER CITY HERALD — **B7** 

6

DIFFICULTY RATING: ★★☆☆☆

**OTHER COAST** GORDY, YOU YOU MAY ALSO NEED A STRETCHY COLLAR. LOOK LIKE YOU'VE PUT ON WEIGHT. ME? NO, I CAN STILL GET INTO LAST YEAR'S DOG COAT. THAT'S BECAUSE IT'S A STRETCHY COAT. a