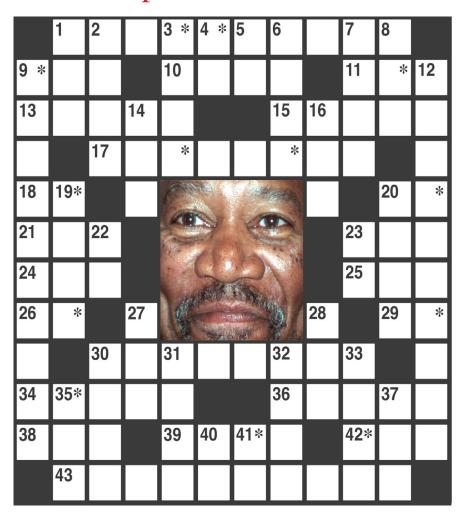

## crossword puzzle

The identity of the celebrity is found within the answers in the puzzle. In order to take the TV Challenge, unscramble the letters noted with asterisks within the puzzle.