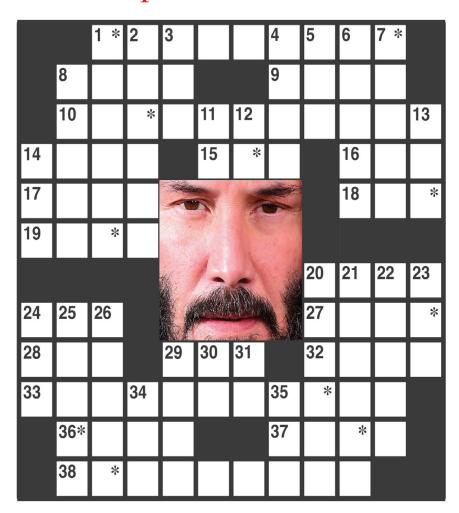

## crossword puzzle

The identity of the celebrity is found within the answers in the puzzle. In order to take the TV Challenge, unscramble the letters noted with asterisks within the puzzle.