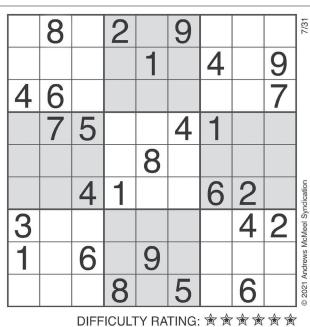

# SUDOKU

Complete the grid so that every row, column and 3x3 box contains every digit from 1 to 9 inclusively.

THURSDAY'S SOLUTION:

| 3 | 7 | 9 | 1 | 4 | 2 | 6 | 8 | 5 |
|---|---|---|---|---|---|---|---|---|
| 5 | 2 | 6 | 7 | 8 | 3 | 4 | 9 | 1 |
| 1 | 4 | 8 | 9 | 6 | 5 | 7 | 3 | 2 |
| 2 | 1 | 7 | 5 | 9 | 6 | 3 | 4 | 8 |
| 6 | 3 | 4 | 2 | 7 | 8 | 1 | 5 | 9 |
| 9 | 8 | 5 | 3 | 1 | 4 | 2 | 7 | 6 |
| 8 | 9 | 2 | 6 | 3 | 7 | 5 | 1 | 4 |
| 4 | 5 | 3 | 8 | 2 | 1 | 9 | 6 | 7 |
| 7 | 6 | 1 | 4 | 5 | 9 | 8 | 2 | 3 |