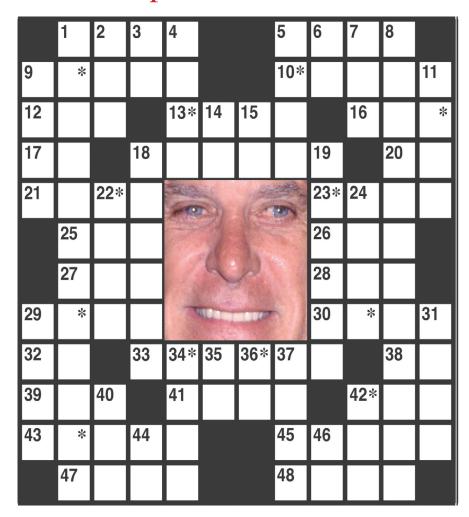

# crossword puzzle

The identity of the celebrity is found within the answers in the puzzle. In order to take the TV Challenge, unscramble the letters noted with asterisks within the puzzle.