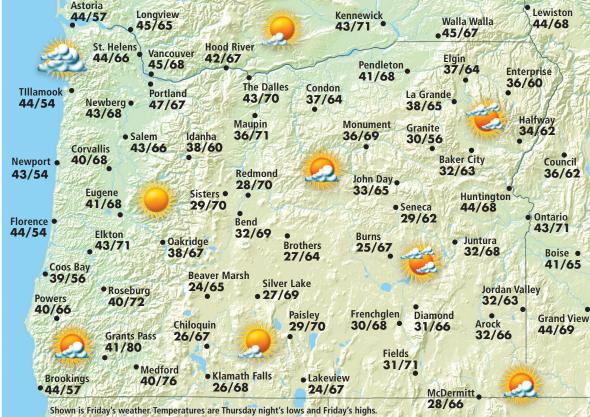

### OREGON AND THE REGION

Forecasts and graphics provided by AccuWeather, Inc. ©2021

| <b>REGION</b> | AL CI    | ΓIES     |             |          |          |
|---------------|----------|----------|-------------|----------|----------|
|               | FRI.     | SAT.     |             | FRI.     | SAT.     |
| City          | Hi/Lo/W  | Hi/Lo/W  | City        | Hi/Lo/W  | Hi/Lo/W  |
| Astoria       | 57/45/c  | 53/42/r  | Lewiston    | 68/46/pc | 61/47/c  |
| Bend          | 69/40/pc | 55/34/c  | Longview    | 65/44/c  | 55/42/r  |
| Boise         | 65/48/pc | 61/46/c  | Meacham     | 64/43/pc | 55/39/c  |
| Brookings     | 57/45/c  | 50/44/r  | Medford     | 76/49/pc | 59/43/r  |
| Burns         | 67/35/pc | 57/35/sh | Newport     | 54/42/pc | 51/41/r  |
| Coos Bay      | 56/42/c  | 51/41/r  | Olympia     | 61/41/c  | 52/40/r  |
| Corvallis     | 68/44/pc | 55/43/r  | Ontario     | 71/43/pc | 66/45/sh |
| Council       | 62/37/pc | 51/40/sh | Pasco       | 72/48/pc | 65/46/c  |
| Elgin         | 64/41/pc | 55/39/sh | Pendleton   | 68/46/pc | 60/42/sh |
| Eugene        | 68/46/pc | 56/44/r  | Portland    | 67/47/c  | 57/45/r  |
| Hermiston     | 72/50/pc | 65/46/sh | Powers      | 66/46/c  | 53/42/r  |
| Hood River    | 67/45/pc | 54/43/c  | Redmond     | 70/41/pc | 57/35/c  |
| Imnaha        | 62/44/pc | 60/39/c  | Roseburg    | 72/46/pc | 60/44/r  |
| John Day      | 65/43/pc | 55/38/c  | Salem       | 66/45/pc | 55/43/r  |
| Joseph        | 59/40/pc | 56/36/c  | Spokane     | 60/46/pc | 52/39/sh |
| Kennewick     | 71/49/pc | 65/45/c  | The Dalles  | 70/49/pc | 59/42/sh |
| Klamath Falls | 68/39/pc | 52/36/sh | Ukiah       | 63/36/pc | 52/35/c  |
| Lakeview      | 67/38/pc | 52/33/c  | Walla Walla | 67/47/pc | 57/44/sh |

Weather(W): s-sunny, pc-partly cloudy, c-cloudy, sh-showers, t-thunderstorms, r-rain