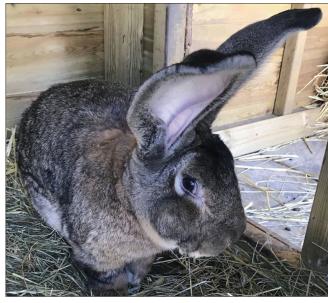

### **Bunny snatched: Record-holding giant** rabbit stolen in U.K.

LONDON — Police say one of the world's biggest bunnies has been stolen from its home in central England.

Darius, a Continental Giant rabbit, disappeared from his enclosure in a backyard in the village of Stoulton over the weekend of April 10, the West Mercia Police force said. They did not elaborate on why they thought it was a theft instead of an escape.

The force appealed for any information about or sightings of Darius, who is gray-brown and 4 feet, 3 inches long at full stretch. He holds the Guinness World Records citation for the world's longest rabbit. Rabbits of his type are known to weigh about 15 to 20 pounds.

Owner Annette Edwards, a large-rabbit breeder and model, urged the culprit or culprits to return Darius to his home 100 miles northwest of London, saying it was a "very sad day."

She initially offered a 1,000 pound (\$1,370) reward, but tweeted April 13: "Please Please I am so upset Can you bring my Darius back I am putting the reward up to 2,000 pounds (\$2,748)."

"Great for grasping and crushing prey rather than piercing prey," said discoverer John-Paul Hodnett, who was a graduate student when he unearthed

West Mercia Police are appealing for information after Darius, the world's largest rabbit at 4 feet, 3 inches long, was taken from its enclosure in the garden of the property in Stoulton, England, overnight on April 10, 2021.