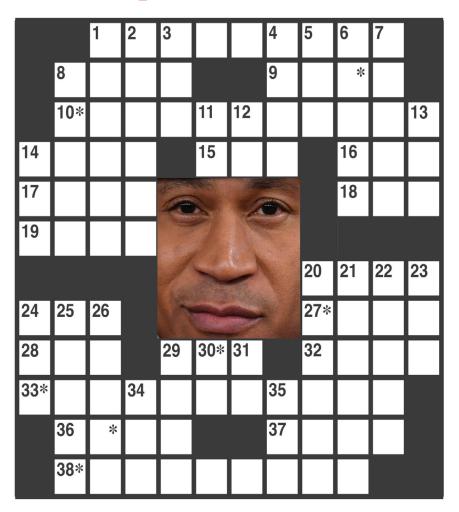

# crossword puzzle

The identity of the celebrity is found within the answers in the puzzle. In order to take the TV Challenge, unscramble the letters noted with asterisks within the puzzle.