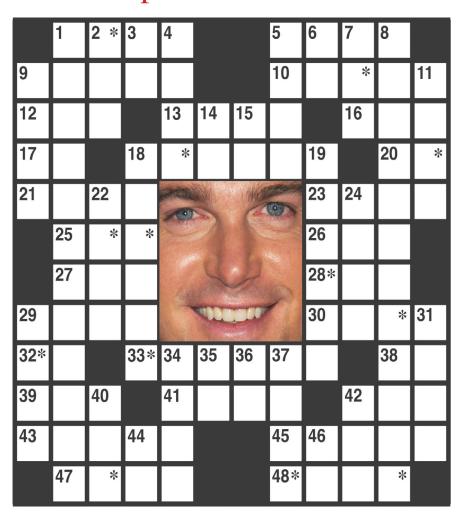

## crossword puzzle

The identity of the celebrity is found within the answers in the puzzle. In order to take the TV Challenge, unscramble the letters noted with asterisks within the puzzle.