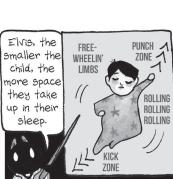

# BOYFRIEND IS A NAVAL SURGEON

M4 NEW

**MOTHER GOOSE & GRIMM** 

Everyone is

settling in for

the night.