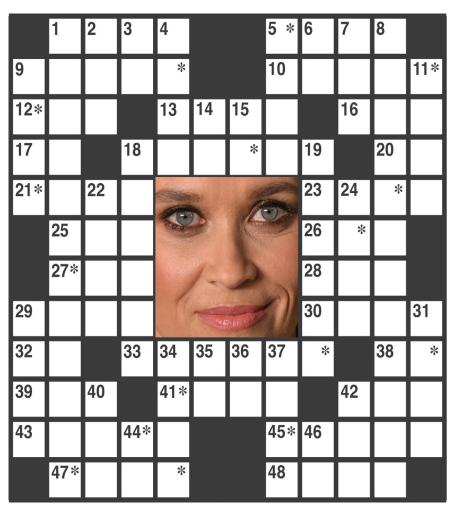

## crossword puzzle

The identity of the celebrity is found within the answers in the puzzle. In order to take the TV Challenge, unscramble the letters noted with asterisks within the puzzle.

27. Luau dish