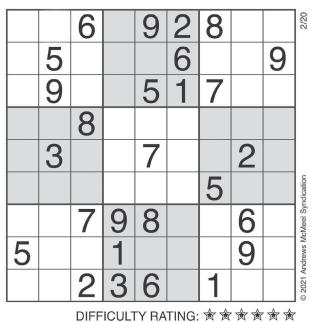

# SUDOKU

Complete the grid so that every row, column and 3x3 box contains every digit from 1 to 9 inclusively.

THURSDAY'S SOLUTION:

| 8 | 7 | 5 | 9 | 6 | 3 | 1 | 4 | 2 |
|---|---|---|---|---|---|---|---|---|
| 2 | 4 | 6 | 1 | 5 | 7 | 8 | 3 | 9 |
| 9 | 3 | 1 | 8 | 2 | 4 | 6 | 5 | 7 |
| 4 | 6 | 2 | 5 | 1 | 9 | 3 | 7 | 8 |
| 5 | 1 | 8 | 3 | 7 | 6 | 2 | 9 | 4 |
| 7 | 9 | 3 | 4 | 8 | 2 | 5 | 6 | 1 |
| 6 | 8 | 7 | 2 | 4 | 5 | 9 | 1 | 3 |
| 1 | 5 | 9 | 7 | 3 | 8 | 4 | 2 | 6 |
| 3 | 2 | 4 | 6 | 9 | 1 | 7 | 8 | 5 |