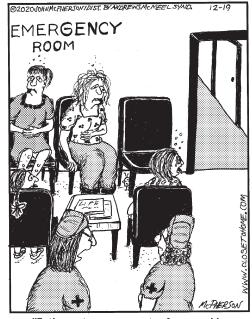

### **CLOSE TO HOME**

"Eating extreme amounts of raw cookie dough is the No.1 reason people visit the ER during December."