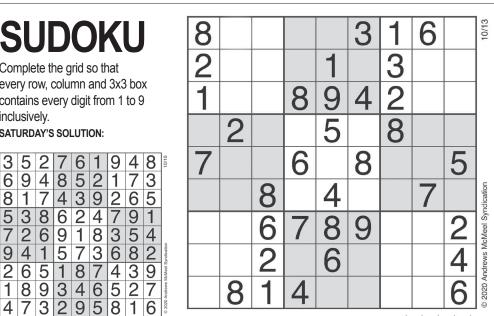

#### **FLO AND FRIENDS**

SUDOKU

every row, column and 3x3 box

contains every digit from 1 to 9

9485217

3862479

Complete the grid so that

SATURDAY'S SOLUTION:

inclusively.

3 5 2

6

5

9 4 1

2

B.C.