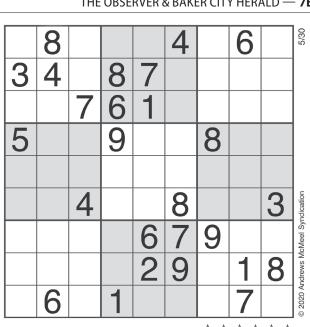

SUDOKU

every row, column and 3x3 box

Complete the grid so that

DIFFICULTY RATING: 贪贪贪贪贪贪