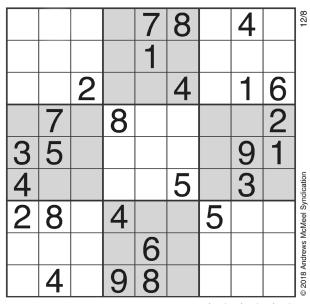

# SUDOKU Complete the grid so that

every row, column and 3x3 box contains every digit from 1 to 9 inclusively.

DIFFICULTY RATING: 贪贪贪贪贪