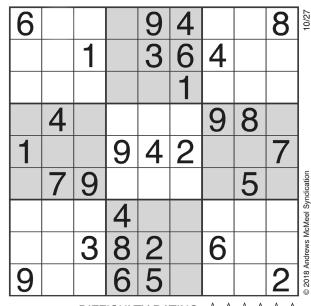

# SUDOKU

Complete the grid so that every row, column and 3x3 box contains every digit from 1 to 9 inclusively.

DIFFICULTY RATING: 贪贪贪贪贪贪