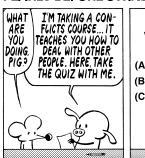

# PEARLS BEFORE SWINE

You disagree with someone. The best approach is: (A) Persuade them otherwise. (B) Try to understand them. (C) Agree to disagree.