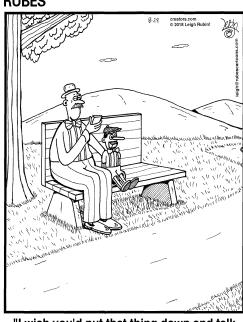

### **RUBES**

"I wish you'd put that thing down and talk to me. Is it too much to ask for a little interpersonal interaction?"