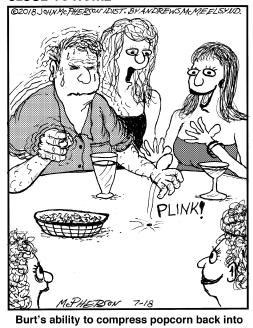

# **CLOSE TO HOME**

its original kernel form was always a hit with the babes down at Mickey's Tavern.