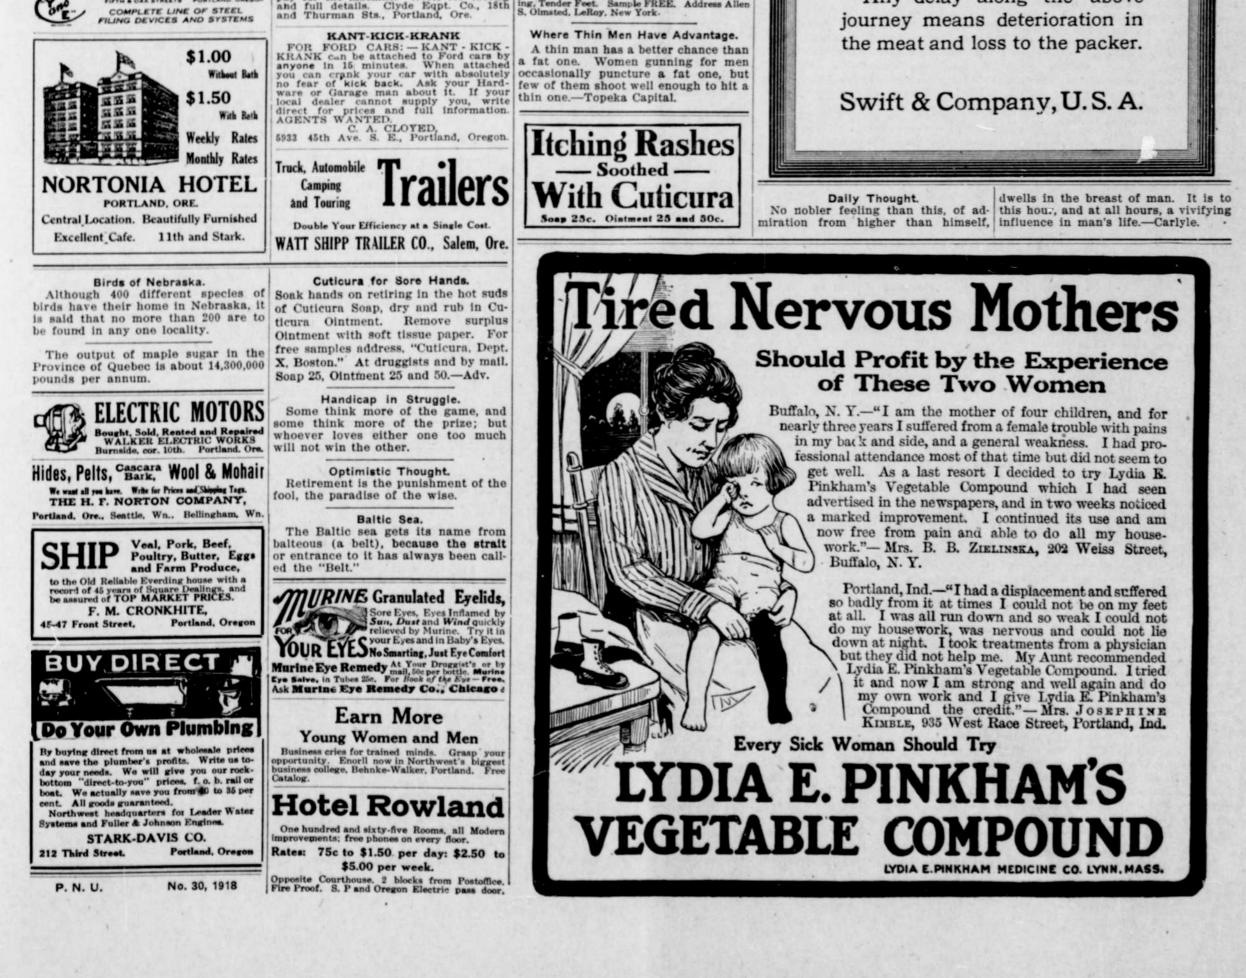

# **Fresh Beef Travels** on a Rapid Schedule

Fresh beef for domestic markets goes from stockyards to retail stores within a period of about two weeks. Although chilled, this meat is not frozen; hence it cannot be stored for a rise in price.

A steer is dressed usually within twenty-four hours after purchase by the packer. The beef is held in a cooler at the packing house, at a temperature a little above freezing, for about three days.

It is then loaded into a refrigerator car where a similar temperature is maintained, and is in transit to market on an average of about six days.

Upon arrival at the branch distributing house, it is unloaded into a "cooler", and placed on sale.

Swift & Company requires all beef to be sold during the week of arrival, and the average of sales is within five days.

Any delay along the above

THE J. C. ROBINSON CO.,

PORTLAND, ORE,

44 First Street,

State Representative PORTLAND, ORE. 66 Sixth St.,

Sleep on your Seat Cushions.

Compact-Fits under the rear seat. Write for circulars.