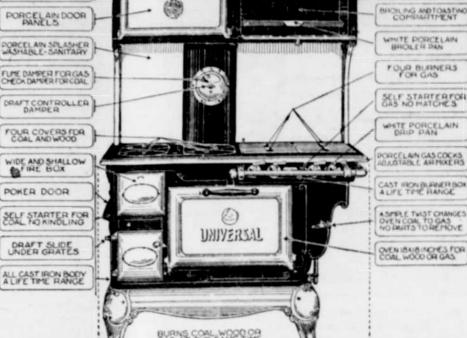

# A Factory Demonstration of the **Universal Combination Range**

### A demonstration of the Universal Combination Range that is of vital interest to every home in Washington county--and every woman who is interested in keeping down her fuel bills is invited to attend and learn how the Universal Combination Range keeps down the fuel expense.

# The Universal Combination Range

will reduce your fuel expenses because of the scientific construction of this range, insuring the greatest amount of heat and cooking power from whatever fuel used-

Because you can burn coal, wood or gas. When a fire is needed for several hours, burn coal or wood. When a quick, hot fire is wanted for a brief period, burn gas. A cool kitchen in warm weather

and a warm kitchen in cold weather. A self-starter for the gas-no

matches. A self-starter for coal or woodno kindling.

SETS IN 40 INCH SPAC

# The Universal Combination Range

June 20, 21 and 22

The Simplest Range to operate made-the most perfect baking and cooking device known today.

Burns Coal, Wood or Gas -- All three fuels can be burned at one time, or any one you choose. No parts to changenothing to misplace or forget.

The Change from one fuel to another is done with a turn of the hand. Turn on the gas and the oven is adjusted for gas heat. Turn off the gas and the oven is adjusted for coal or wood.

# We will Sell you a Universal Combination Range on your Own **Terms--in Reason**

FUME DAMPER, NO ODOR IN KITCHEN

Select the Range best suited to your needs, decide how you can most conveniently pay for it - set the amount of your first payment and the future installments yourself. Submit your plan to us, and if it is within the bounds of good business, we will accept it.

### Your old Coal or Wood Range will be taken as part payment

A factory representative will be here demonstration week and give you scores of reasons why this Range is the best.

Hardware, Stoves and Implements **Forest Grove, Oregon** 