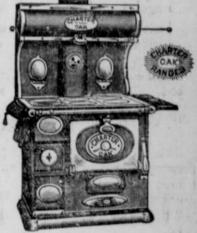

The "CHARTER OAK" range is carefully made throughout of "Hammered Planished Steel", the finest grade that is made, manufactured especially for these stoves. The oven is strong and rigid and its

construction such as to insure the best possible results in baking. The flue box is cast iron, extra large, with ample opening; the damper is very simple and impossible to burn out; reservoirs are porcelain lined. All ranges are full nickle trim and will STAND THE TEST OF WEAR.