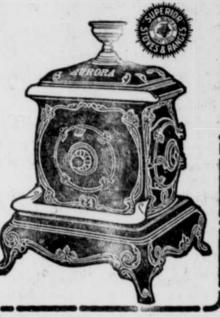

The "AURORA", a handsome heating stove, with bronze urn and full nickle trim. Swing top. Removable front panel with nickle screw. Draft Register and Hot Blast Attachment. Nickle foot rail. A splendid heater which will give sure satisfaction.