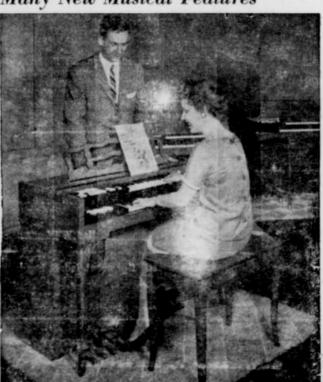

New Lowrey Home Organ Has Many New Musical Features

Beginners and experts alike will find Lowrey's new Heritage model an exciting organ to play. In addition to deep, true organ tone, it plays with many instrumental "voices," such as guitar, harpetchord, or vibraharp, which the player calls up at the touch of a tab. Touch-tabs which provide instant voice changes make it especially versatile and easy to play. With the help of Lowrey "Minit Music" a beginner starts playing pleasing tunes right away, Esta. Elec. is introducing this new Lowrey organ this week with a special open house and demonstration.