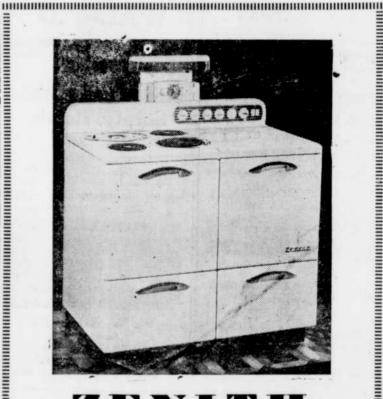

### ZENITH **Electric Range**

Here is the electric range for every cooking need. It has five speed electric heat, precision switches, a two-turkey oven with two perfected evenheating elements, an improved smokeless broiler pan and rack, an extra size storage compartment with gliding utility shelf, a gliding storage drawer and all the practical advantages to make its use a pleasure. It has a Gibralter-like inner structure with the positive protection of rust-resisting Dulux. The one-piece porcelain oven is insulated with genuine Fiberglas insulation, and built into the oven door is the Perfect Oven Seal that keeps both heat and flavor inside the oven. The DeLuxe model shown has a brilliant automatic oven light and a quick-action full capacity warming compartment, pilot light over all switches and two roller bearing full-size storage drawers. Save All Kettle, lamp, timer and condiment assemblies available at low cost.

\$120.95 and up A.W. Metzger & Co. **Powell Boulevard** Gresham, Oregon

Take advantage of our Free Farmer Ad. Service.