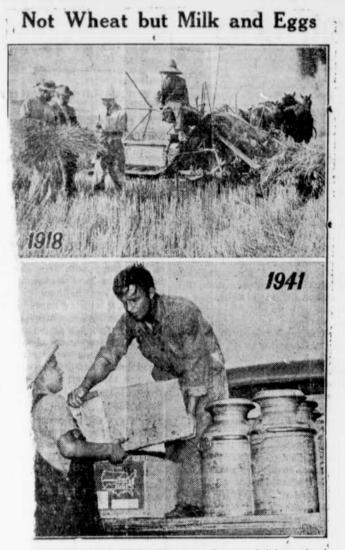

# LACEAMAS COUNTY NEWS FRIDAY, OCTOBE R3 ,1941

1918 wheat headed the list of farm products needed for national se purposes. In today's emergency, however, the emphasis is on such as milk and eggs. There is plenty of wheat on hand-in nearly a two year's supply is stored in the nation's Ever-Normal ary. The U. S. Department of Agriculture urges that farmers, anning for next year, hold down production of surplus crops such heat and at the same time expand production of defense foods ed today.