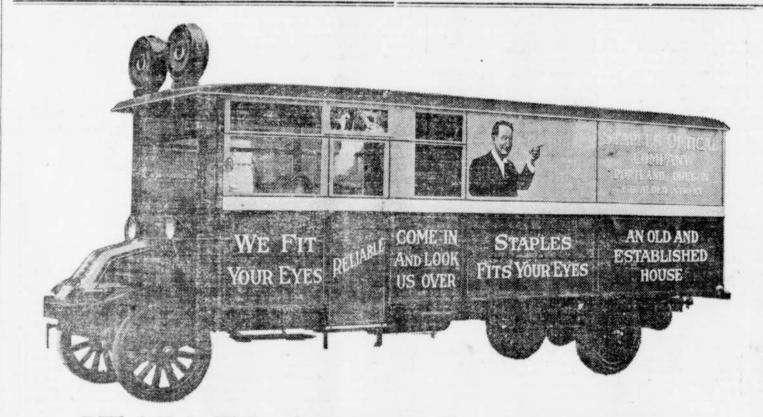

# STAPLES OPTICAL COMPANY tas This Wonderful Car and It Will Be Here In Estacada Monday, June 27

It is Complete in every Detail for the fitting of Glasses. Has a large Waiting Room aud a Room for the Scientific Testing of Eyes. Convenience for old and sick people, children, and others who do not have time to come into Portland.

COME AND SEE OUR CAR AND GET ACCUAINTED

Engagements made when car is not here, by phoning us at 356 Alder St., Portland, Beacon 8080