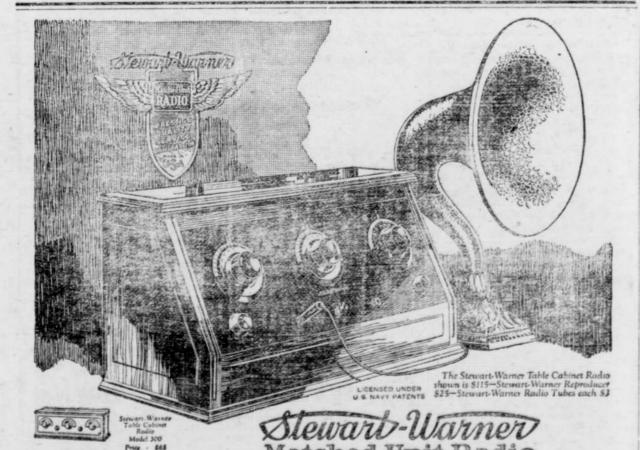

# THE PEOPLE'S STORE

H. B. SNYDER, - C. A. DYKEMAN.

come to those who own the best. And the experienced fan knows that the "best" in Radio now means the Stewart-Warner. Every unit in Stewart-Warner Radio is not only perfect in itself, but also accurately matched for perfect working unison with every other unit.

'HE real joys of Radio The Matched-Unit ideaa Stewart-Warner achieve ment-makes this Radio do the things you have always wanted a Radio to do.

> Let us show you the wonderful Matched Unit Radio. We will relieve you of all technical details and give you, through our service, complete radio satisfaction.